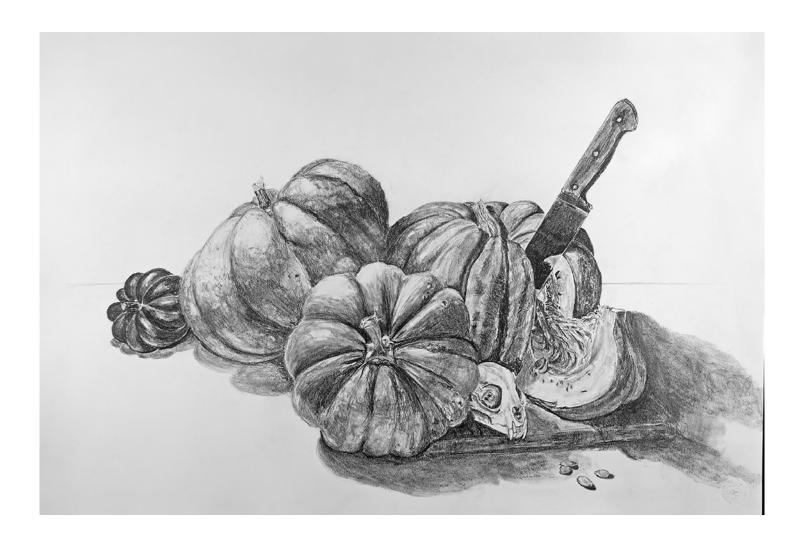

# Color of Nature

By Chad Mullen

• *Color of Nature* is an exhibition body of work presented of art 295 students at Mira Costa college. There's a presentation of the use of color in different techniques of the art students. They use it to illustrate the power of color in terms of the use of the pallet, brightness and density. The color is used to emphasize the beauty of nature and the perspective the students have of it.

# Pumpkins

Maggie Skidmore



## Smile

Karma Reclusado

2018, Watercolor, Ink, and Prismacolor, 9x12



#### Leda and the Swan

Maggie Skidmore

2019 Charcoal/Paper 19"x19"



Maggie Skidmore Leda and the Swan 2019 Chacoal/paper 19 x 19 inches

150dpi maggie@skidmorehome.com 760-468-5244

#### Rock and Hard Place

Benjamin Poarch

2020, Silver Gelatin, 8x10



Rock and Hard Place 2020 Silver Gelatin 8x10

## Stay Put

Benjamin Poarch

2020, Silver Gelatin, 8x10



Stay Put 2020 Silver Gelatin 8x10

## Fibrous

Benjamin Poarch

2020, Silver Gelatin, 8x10



Fibrous 2020 Silver Gelatin 8x10

### Treebones

Maggie Skidmore

2018 Plaster/Wood 12 x 5x 4.5"



#### Emerald Dame

Karma Reclusado

2020, digital paint, 7 31/50 x 9 27/50



## That Tree

Karma Reclusado

2019, Watercolor, 14 3/4 x 20 1/4



## Baguette

Karma