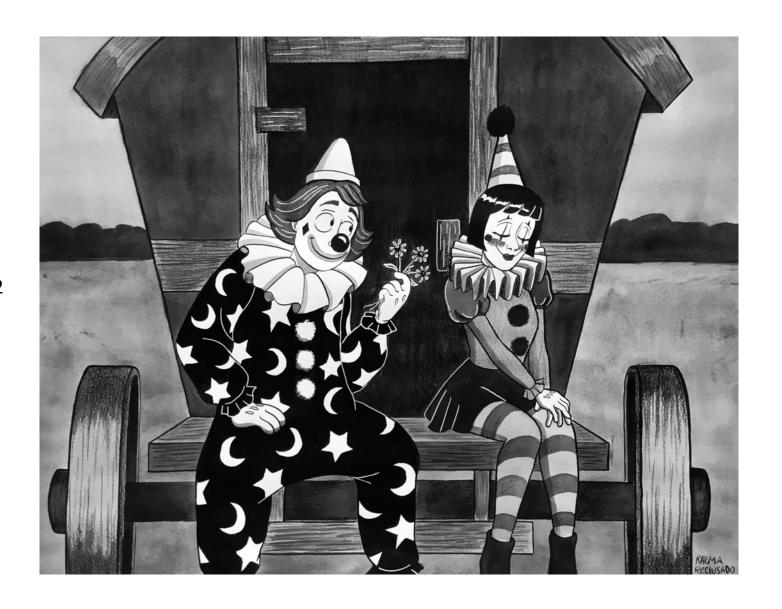

# Color of Nature

By Chad Mullen

• *Color of Nature* is an exhibition body of work presented of art 295 students at Mira Costa college. There's a presentation of the use of color in different techniques of the art students. They use it to illustrate the power of color in terms of the use of the pallet, brightness and density. The color is used to emphasize the beauty of nature and the perspective the students have of it.

# Pumpkins

Maggie Skidmore



## Smile

Karma Reclusado

2018, Watercolor, Ink, and Prismacolor, 9x12



#### Leda and the Swan

Maggie Skidmore

2019 Charcoal/Paper 19"x19"



Maggie Skidmore Leda and the Swan 2019 Chacoal/paper 19 x 19 inches

150dpi maggie@skidmorehome.com 760-468-5244

#### Rock and Hard Place

Benjamin Poarch

2020, Silver Gelatin, 8x10



Rock and Hard Place 2020 Silver Gelatin 8x10

## Stay Put

Benjamin Poarch

2020, Silver Gelatin, 8x10



Stay Put 2020 Silver Gelatin 8x10

## Fibrous

Benjamin Poarch

2020, Silver Gelatin, 8x10



Fibrous 2020 Silver Gelatin 8x10

### Treebones

Maggie Skidmore

2018 Plaster/Wood 12 x 5x 4.5"



#### Emerald Dame

Karma Reclusado

2020, digital paint, 7 31/50 x 9 27/50



## That Tree

Karma Reclusado

2019, Watercolor, 14 3/4 x 20 1/4



## Baguette

Karma Reclusado

2020, digital paint, 8 3/20 x 10 7/50



## Sisters

Laura Holz