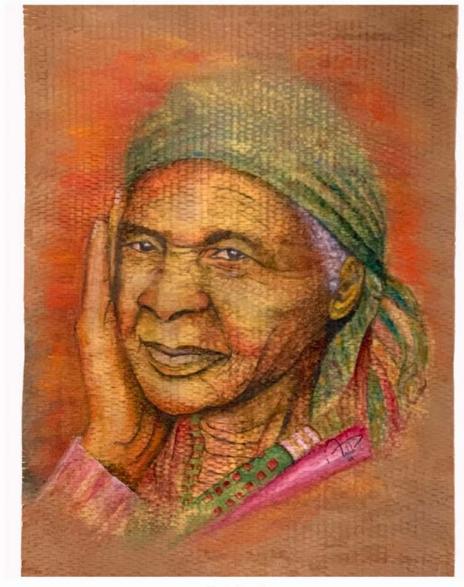

#### Wisdome

Neda Towfiq

2019, Watercolor & chalk, 26x20"

Neda Towfiq "Wisdom", 2019 Watercolor & chalk, 26 x 20"