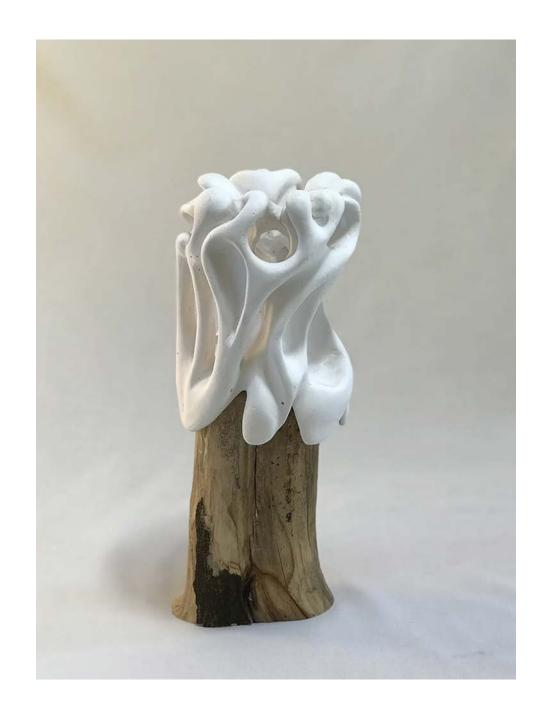

of the pallet, brightness and density. The color is used to emphasize the beauty of nature and the perspective the students have of it.

# Pumpkins

Maggie Skidmore



## Smile

Karma Reclusado

2018, Watercolor, Ink, and Prismacolor, 9x12



#### Leda and the Swan

Maggie Skidmore

2019 Charcoal/Paper 19"x19"



Maggie Skidmore Leda and the Swan 2019 Chacoal/paper 19 x 19 inches

150dpi maggie@skidmorehome.com 760-468-5244

#### Rock and Hard Place

Benjamin Poarch

2020, Silver Gelatin, 8x10



Rock and Hard Place 2020 Silver Gelatin 8x10

## Stay Put

Benjamin Poarch

2020, Silver Gelatin, 8x10



Stay Put 2020 Silver Gelatin 8x10

## Fibrous

Benjamin Poarch

2020, Silver Gelatin, 8x10



Fibrous 2020 Silver Gelatin 8x10

### Treebones

Maggie Skidmore

2018 Plaster/Wood 12 x 5x 4.5"



#### Emerald Dame

Karma Reclusado

2020, digital paint, 7 31/50 x 9 27/50



## That Tree

Karma Reclusado

2019, Watercolor, 14 3/4 x 20 1/4



## Baguette

Karma Reclusado

2020, digital paint, 8 3/20 x 10 7/50



## Sisters

Laura Holzinger

2018, Acrylic on canvas, 16x20



## Cowboys and Indians

Laura Holzinger

2017, Acrylic on canvas, 24x 36



## Just a Thought

Stephanie Alacon

2018, Ceramics, H8.5", W5.5", D5



# Cry Baby

Stephanie Alacon

2018, Ceramic



#### Wisdome

Neda Towfiq

2019, Watercolor & chalk, 26x20"



Neda Towfiq "Wisdom", 2019 Watercolor & chalk, 26 x 20"

### Multicolored

Neda Towfiq

2017, Watercolor on Rice paper, 20x16"



Neda Towfiq "Multicolored", 2017 Watercolor on rice paper, 20 x 16"

## Praise

Neda Towfiq

2020, Watercolor, 26x20"



Neda Tow