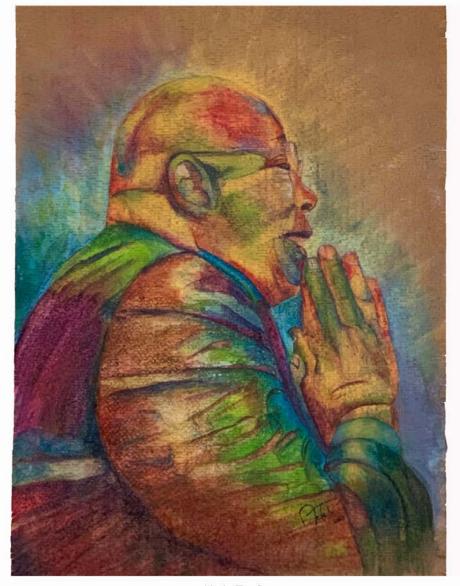

## Praise

Neda Towfiq

2020, Watercolor, 26x20"

Neda Towfiq "Praise", 2020 Watercolor, 26 x 20"