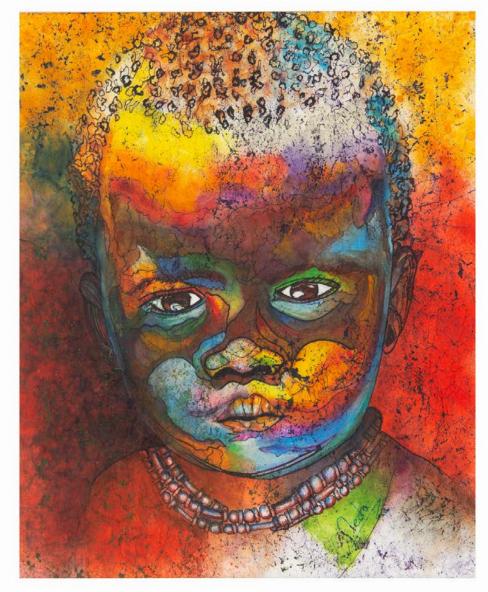

## Praise

Neda Towfiq

2020, Watercolor, 26x20"

Neda Towfiq "Praise", 2020 Watercolor, 26 x 20"